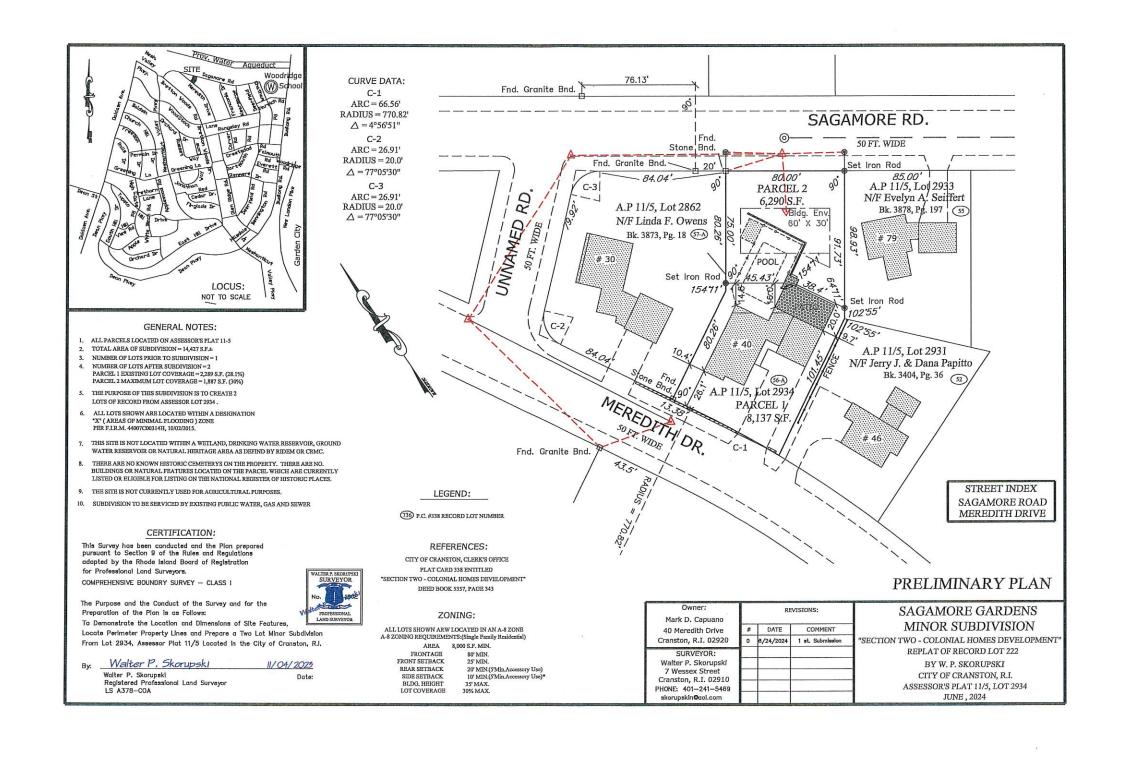

#### PROJECT NARRATIVE

This project narrative is offered in connection with application of Mark D. Capuano ("Owner/Applicant") for a minor subdivision of land to create one additional lot under the Unified Development Review regulations for a portion of the property at 40 Meredith Drive.

The subject property is designated as Lot Nos 2934 on Assessor's Plat No. 11/5 and is in an A-8 residential zone and contains approximately 14,427 +/-square feet.

Plans call for the existing lot fronting om Meredith Drive to be sub-divided into a second lot that will front on Sagamore Road. The existing single-family house at 40 Meredith Drive would remain on a lot of 8,137 +/- square feet (Parcel 1) and a new house would be built on the created lot fronting on Sagamore Road other lot containing 6,290 square feet (Parcel 2). The Meredith Drive lot would be a conforming lot under the area requirements of the A-8 zone.

An existing pool to the rear of the dwelling on Meredith Drive will be removed.

The re-subdivision will require the Planning Commission to grant certain dimensional relief under the new Unified Development Review process.

Both lots will be serviced by public water and sewer.

The following dimensional variances are sought from the Planning Commission.

The first dimensional relief sought is to allow the existing house to remain on the conforming lot but with a restricted rear setback, The A-8 zone requirement is 20 feet. The odd shape house would be 14'6" and 16' from the new property line.

The second relief sought relates to the creation of Parcel 2 which will be undersized from the 8,000 square feet requirement. The proposed area is 6,290 square feet.

The intensity regulations for the A-8 zone can be met for a proposed dwelling unit.

The subject parcel is located on Meredith Drive and Sagamore Road and designated as Assessor's Plat 11-5, Lot 2934. The property owner and applicant are Mark D. Capuano c/o 40 Meredith Drive, Cranston, RI 02920. The property 14,427 +/- square feet and is zoned A-8.

The proposal is to subdivide the existing lot fronting on Meredith Drive to be subdivided into a second lot that will front on Sagamore Road. The Proposal requires relief from provisions of the Zoning Ordinance including: § 17.20.120 – Schedule of Intensity Regulations (land area and rear yard setback). The proposal is consistent with the Cranston Comprehensive Plan – Future Land Use Map and will be serviced by public water and sewer.

A copy of the Site Plan is included in this notice. The full Site Plan, Staff Report, and additional materials will be available on the City's webpage at <a href="https://www.cranstonri.com/departments/planning/">https://www.cranstonri.com/departments/planning/</a>. If you are unable to access the internet, you can contact the Cranston Planning Department directly at 780-3222 and paper copies will be mailed out to you.